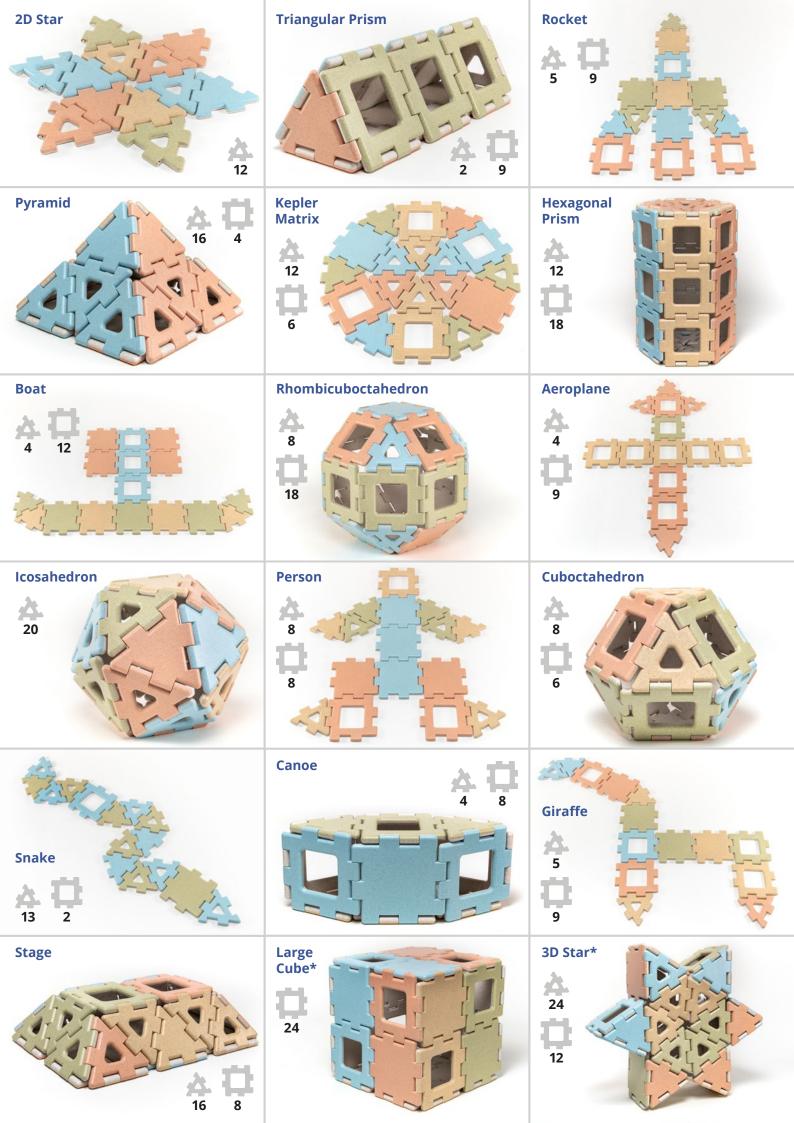

95-3500 Eco My First Polydron 40 Piece Set - 20 Squares & 20 Triangles

95-3550 Eco My First Polydron 80 Piece Set - 40 Squares & 40 Triangles

(Models with a \* can only be made with this set)

CZ Uschovejte tento obal pro budoucí použití. DE Bewahren Sie diese Bedienungsanleitung zum späteren Nachlesen auf.