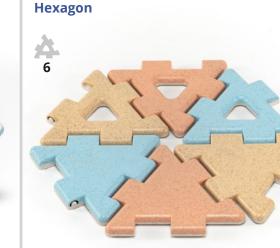

95-3500 Eco My First Polydron 40 Piece Set - 20 Squares & 20 Triangles

95-3550 Eco My First Polydron 80 Piece Set - 40 Squares & 40 Triangles

(Models with a \* can only be made with this set)

CZ Uschovejte tento obal pro budoucí použití. DE Bewahren Sie diese Bedienungsanleitung zum späteren Nachlesen auf.