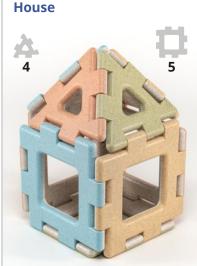

95-3500 Eco My First Polydron 40 Piece Set - 20 Squares & 20 Triangles

95-3550 Eco My First Polydron 80 Piece Set - 40 Squares & 40 Triangles

(Models with a \* can only be made with this set)

CZ Uschovejte tento obal pro budoucí použití. DE Bewahren Sie diese Bedienungsanleitung zum späteren Nachlesen auf.