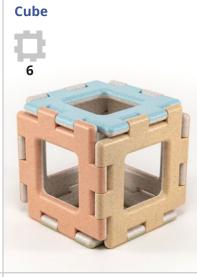

95-3500 Eco My First Polydron 40 Piece Set - 20 Squares & 20 Triangles

95-3550 Eco My First Polydron 80 Piece Set - 40 Squares & 40 Triangles

(Models with a \* can only be made with this set)

CZ Uschovejte tento obal pro budoucí použití. DE Bewahren Sie diese Bedienungsanleitung zum späteren Nachlesen auf.