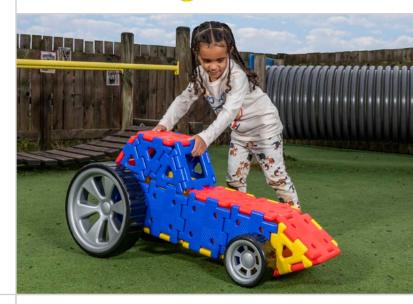

## **Giant Polydron Vehicle Builder Set**

The vehicle builder set has been designed to include enough components to create some cool vehicles. The large wheel can be positioned in either the top or bottom hole of the square, raising the car and turning a tractor into a dragster!