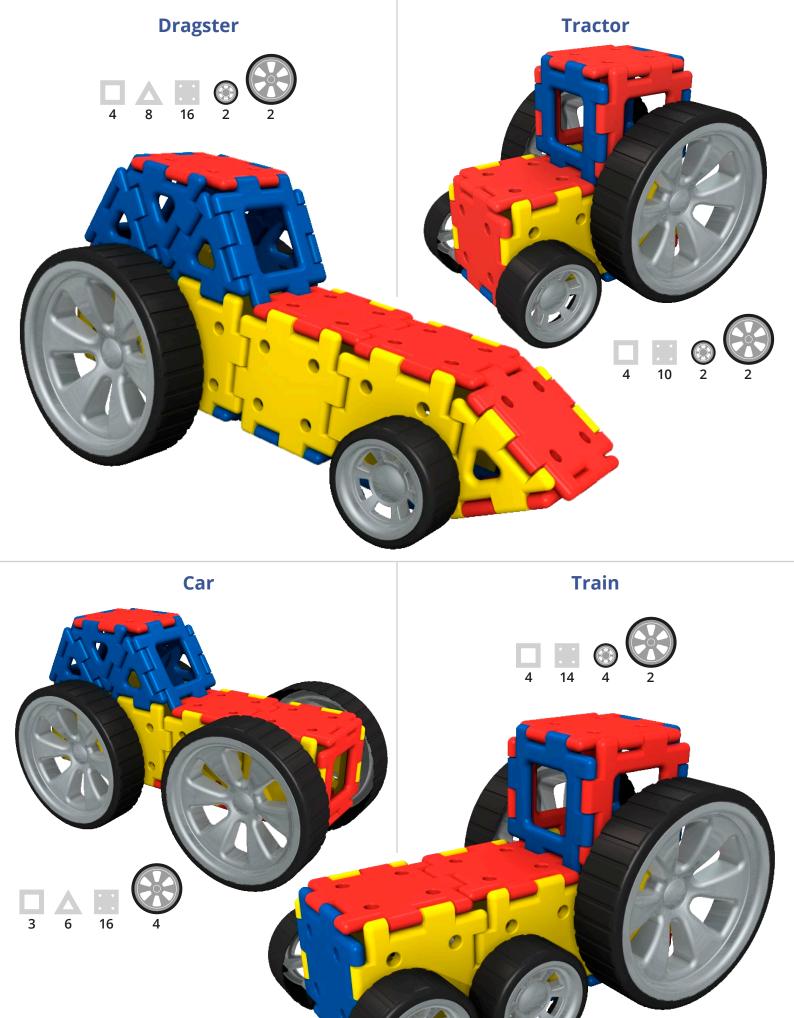

## **Giant Polydron Vehicle Builder Set**

The vehicle builder set has been designed to include enough components to create some cool vehicles. The large wheel can be positioned in either the top or bottom hole of the square, raising the car and turning a tractor into a dragster!

## **Giant Polydron Add-on Wheels Set**

The add-on wheels work perfectly with any existing Giant Polydron set to allow the

## **Add-on Wheels Set Contents**

construction of great cars, trucks or tractors.

DATE OF MANUFACTURE:

PO NUMBER:

in the UK

- **GB** Retain this packaging for future reference.
- CZ Uschovejte tento obal pro budoucí použití.
- **DE** Bewahren Sie diese Bedienungsanleitung zum späteren Nachlesen auf.
- **DK** Emballagen bør opbevares for eventual senere henvendelse.
- ES Conserve este envase para futuras consultas.
- Säilytä tämä pakkaus tulevaa tarvetta varten.
- FR Conservez cet emballage pour référence ultérieure. Conservare questa confezione come riferimento futuro.
- NO Emballasjen bør oppbevares for eventuell senere henvendelse.
- PL Należy zachować opakowanie do późniejszego użytku.
- PT Guarde esta embalagem para consulta futura.
- **RU** Сохраните эту упаковку для дальнейшего использования.
- **SE** Behåll denna förpackning för framtida referens.