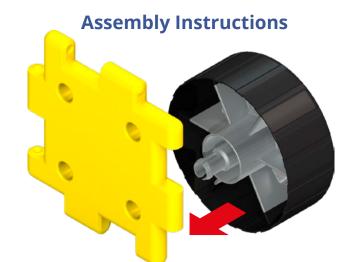

## **Giant Polydron Vehicle Builder Set**

The vehicle builder set has been designed to include enough components to create some cool vehicles. The large wheel can be positioned in either the top or bottom hole of the square, raising the car and turning a tractor into a dragster!

## **Giant Polydron Add-on Wheels Set**

The add-on wheels work perfectly with any existing Giant Polydron set to allow the

## **Add-on Wheels Set Contents**

construction of great cars, trucks or tractors.

DATE OF MANUFACTURE:

PO NUMBER:

in the UK

- **GB** Retain this packaging for future reference.
- CZ Uschovejte tento obal pro budoucí použití.
- **DE** Bewahren Sie diese Bedienungsanleitung zum späteren Nachlesen auf.
- **DK** Emballagen bør opbevares for eventual senere henvendelse.
- ES Conserve este envase para futuras consultas.
- Säilytä tämä pakkaus tulevaa tarvetta varten.
- FR Conservez cet emballage pour référence ultérieure. Conservare questa confezione come riferimento futuro.
- NO Emballasjen bør oppbevares for eventuell senere henvendelse.
- PL Należy zachować opakowanie do późniejszego użytku.
- PT Guarde esta embalagem para consulta futura.
- **RU** Сохраните эту упаковку для дальнейшего использования.
- **SE** Behåll denna förpackning för framtida referens.