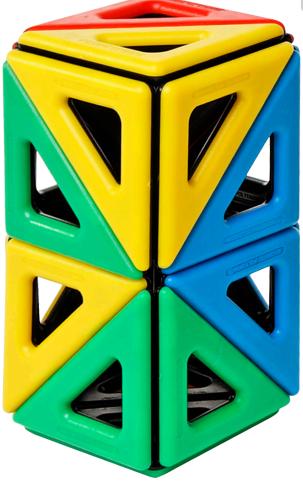

nie nadaje sie dla dzieci poniżej 3. roku życia. Należy zachować opakow do późniejszego użytku. Ta zabawka zawiera magnesy lub magnetyczne elementy. Magnesy połączone jeden z drugim lub przyczepione do metalowego przedmiotu wewnątrz ciała mogą spowodować poważne, a nawet śmiertelne lub dostania się ich do dróg oddechowych należy natychniast skontaktować się z lekarzem.

PT AVISO – Não adequado para crianças com menos de 3 anos. Guarde esta embalagem para consulta futura. Este brinquedo contém ímanes ou componentes magnéticos. Os ímanes que se atraem ou aderem a um objeto metálico no interior do corpo humano podem causar lesões graves ou mortais. Procurar assistência médica imediata se os ímanes forem engolidos ou inalados.



## **Assembly Instructions**



20

## **Square Based Prism**



Model 1

Δ