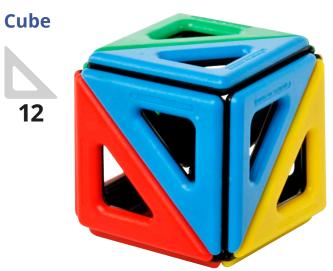

kontaktes.

OSTRZEŻENIE – Produkt nie nadaje sie dla dzieci poniżej 3. roku życia. Należy zachować opakow do późniejszego użytku. Ta zabawka zawiera magnesy lub magnetyczne elementy. Magnesy połączone jeden z drugim lub przyczepione do metalowego przedmiotu wewnątrz ciała mogą spowodować poważne, a nawet śmiertelne lub dostania się ich do dróg oddechowych należy natychniast skontaktować się z lekarzem.

PT AVISO – Não adequado para crianças com menos de 3 anos. Guarde esta embalagem para consulta futura. Este brinquedo contém ímanes ou componentes magnéticos. Os ímanes que se atraem ou aderem a um objeto metálico no interior do corpo humano podem causar lesões graves ou mortais. Procurar assistência médica imediata se os ímanes forem engolidos ou inalados.



## **Assembly Instructions**



20

## **Square Based Prism**



Model 1

Δ